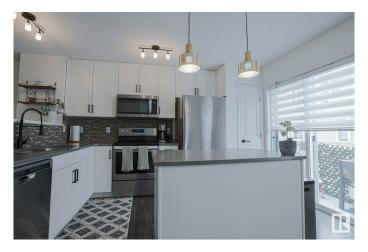

## \$365,000

3 Bedroom, 2.50 Bathroom, 1,227 sqft Condo / Townhouse on 0.00 Acres

Chappelle Area, Edmonton, AB

Welcome to this stunning 3-bedroom, 2.5-bathroom townhouse in the sought-after community of Chappelle! Featuring a double attached garage, this home offers both convenience and style with a modern kitchen, open-concept main floor, and plenty of natural light. Enjoy exclusive access to Chappelle Gardens recreation centre, complete with a skating rink, splash park, playgrounds, and more! The home is steps away from scenic ponds, community gardens, and walking trails, making it perfect for those who love the outdoors. Plus, with schools, grocery stores, public transit, and all essential amenities nearby, this is an unbeatable location for families and professionals alike.

### Interior

Interior Features ensuite bathroom

Appliances Dishwasher-Built-In, Dryer, Garage Control, Garage Opener,

Refrigerator, Stove-Electric, Washer, Microwave Hood Fan-Two

Heating Forced Air-1, Natural Gas