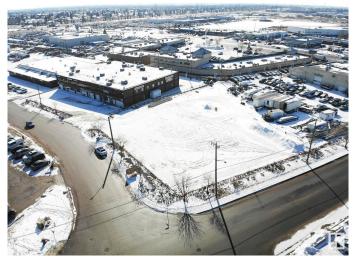

# \$5,450,000 - 9241 34a Avenue, Edmonton

MLS® #E4425796

### \$5,450,000

0 Bedroom, 0.00 Bathroom, Retail on 0.00 Acres

Strathcona Industrial Park, Edmonton, AB

RECEIVERSHIP SHIP - LAND AND BUILDING ONLY. Opportunity to purchase a freestanding retail/office building totaling 25,293 sq.ft.± on 1.98 acres in South Edmonton. Owner/user possibilities and investment and future development potential. Main floor built out as a fully functioning banquet facility with multiple bars, kitchen area and bathrooms. Current configuration provides ability to separate into three separate banquet halls or offer one larger facility. Second floor consists of four separate office units with various sizes and layouts; Current Tenants include a music studio and church, with two vacant units. 1.02 acres± of surplus land beside building is fully paved and sits on corner of 34A Avenue and 93 Street; surplus land is on a separate title and included with sale.

## **Community Information**

Address 9241 34a Avenue

Area Edmonton

Subdivision Strathcona Industrial Park

City Edmonton
County ALBERTA

Province AB

Postal Code T6E 5P2