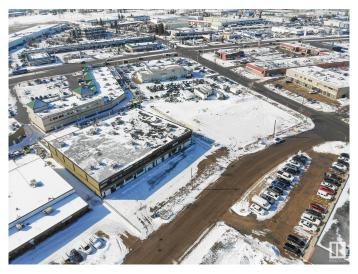

# \$5,450,000 - 9241 34a Avenue, Edmonton

MLS® #E4425796

### \$5,450,000

0 Bedroom, 0.00 Bathroom, Retail on 0.00 Acres

Strathcona Industrial Park, Edmonton, AB

RECEIVERSHIP SHIP - LAND AND BUILDING ONLY. Opportunity to purchase a freestanding retail/office building totaling 25,293 sq.ft.± on 1.98 acres in South Edmonton. Owner/user possibilities and investment and future development potential. Main floor built out as a fully functioning banquet facility with multiple bars, kitchen area and bathrooms. Current configuration provides ability to separate into three separate banquet halls or offer one larger facility. Second floor consists of four separate office units with various sizes and layouts; Current Tenants include a music studio and church, with two vacant units. 1.02 acres± of surplus land beside building is fully paved and sits on corner of 34A Avenue and 93 Street; surplus land is on a separate title and included with sale.

## **Community Information**

Address 9241 34a Avenue

Area Edmonton

Subdivision Strathcona Industrial Park

City Edmonton
County ALBERTA

Province AB

Postal Code T6E 5P2