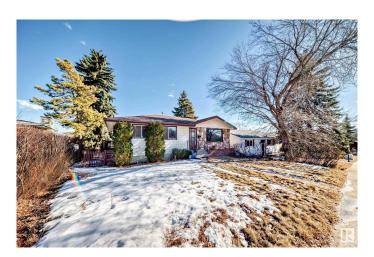

### \$375,900

4 Bedroom, 2.00 Bathroom, 1,046 sqft Single Family on 0.00 Acres

Rundle Heights, Edmonton, AB

Come check out this cozy bungalow The main floor has a large living room, open kitchen with room for a good size kitchen table. It has a 3 bedrooms, one bedroom walkout to the large deck facing the beautiful Rundle park. The basement has a large living room, second kitchen, cozy bedroom, 3 pc washroom and a separate entrance from the back of the property and side of the property. Don't forget the large storage room and laundry room. The double car garage (20.9x19.9), it also has a large parking pad. The Front and back yard is spacious and has plenty of room for all your needs. Walking distance to Rundle park is perfect if you love to be outdoors!

## **Community Information**

Address 10215 31 Street

Area Edmonton

Subdivision Rundle Heights

City Edmonton
County ALBERTA

Province AB

Postal Code T5W 1W3