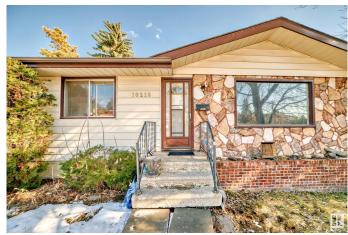

### \$375,900

4 Bedroom, 2.00 Bathroom, 1,046 sqft Single Family on 0.00 Acres

Rundle Heights, Edmonton, AB

Come check out this cozy bungalow The main floor has a large living room, open kitchen with room for a good size kitchen table. It has a 3 bedrooms, one bedroom walkout to the large deck facing the beautiful Rundle park. The basement has a large living room, second kitchen, cozy bedroom, 3 pc washroom and a separate entrance from the back of the property and side of the property. Don't forget the large storage room and laundry room. The double car garage (20.9x19.9), it also has a large parking pad. The Front and back yard is spacious and has plenty of room for all your needs. Walking distance to Rundle park is perfect if you love to be outdoors!

#### **Exterior**

Exterior Wood, Vinyl

Exterior Features Back Lane, Fenced, Golf Nearby, Landscaped, Picnic Area, Playground

Nearby, Public Swimming Pool, Ravine View

Roof Asphalt Shingles

Construction Wood, Vinyl