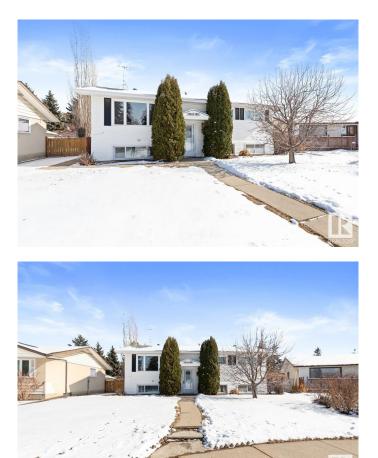

## \$469,900 - 9819 168 Street, Edmonton

MLS® #E4426217

#### \$469,900

4 Bedroom, 2.00 Bathroom, 1,116 sqft Single Family on 0.00 Acres

Glenwood (Edmonton), Edmonton, AB

Are you looking for an exceptional home that is close to everything? You just found this very nice and spacious Bi-Level that offers a total of 5 bedrooms, 2 bathrooms, bright living room, dining room and wonderful kitchen. The basement boasts a heated floor in the bedroom with a rumpus room to enjoy the family time. When you walk out the the HUGE BACK YARD you will see that the Double Detached garage is also very spacious. Oh did I mention the RV PARKING as well.

Built in 1969