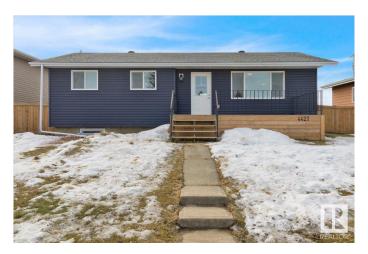

# \$275,000 - 4427 50a Avenue, Lamont

MLS® #E4426443

## \$275,000

5 Bedroom, 2.50 Bathroom, 1,088 sqft Single Family on 0.00 Acres

Lamont, Lamont, AB

Fabulous family home walking distance to schools! This 1088 sq ft bungalow enjoys a total of 5 bedrooms PLUS a den! with 3 bedrooms on the main floor with an open concept kitchen and livingroom. Updated kitchen and flooring, renovated main floor bath, PLUS an ensuite, this home is sure to impress. Finished basement (needs flooring) with 2 bedrooms and a den, rec room and a 3 piece bath, perfect for a family! There is a side entrance that leads to the large backyard with newer fence and detached garage. Enjoy no neighbors behind you with a back alley; making it convenient to park toys also. Walking distance to the elementary and high school, this home is located in a prime location!