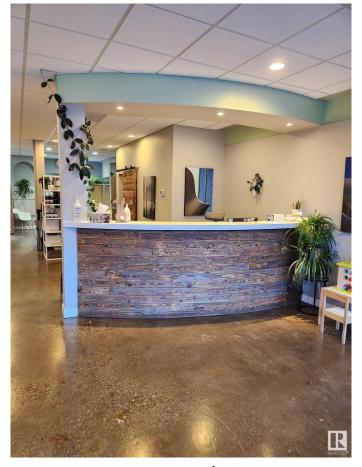

#### \$299,000

0 Bedroom, 0.00 Bathroom, Business on 0.00 Acres

Westmount, Edmonton, AB

Your opportunity to own a turn key chiropractic clinic in Glenora/downtown area. Recently renovated, it offers 1440 sq. ft., 6 billable rooms, gorgeous reception area, and attractive lease. Lease is \$25/s. ft. + O.C. Parking available in back of building and on street. Situated directly on bus route. Start earning revenue on day one with current revenue streams from established practitioners from a variety of disciplines. Build/move your practice with ease. Ideal for chiropractors, massage therapists, physiotherapists, naturopaths, psychologist.