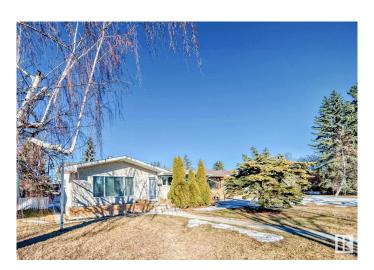

### \$528.000

5 Bedroom, 2.00 Bathroom, 1,134 sqft Single Family on 0.00 Acres

Parkview, Edmonton, AB

Nestled in the highly sought-after community of Parkview, this charming bungalow offers a perfect blend of comfort and convenience. Featuring 3 bedrooms upstairs and a 2-bedroom in-law suite in the basement with den and living room, this home is ideal for multi-generational living. The bright and airy living room flows seamlessly into the dining area, creating an inviting space for gatherings. Enjoy the benefits of newer windows and shingles, both bathrooms updated, a double garage, and a generous private backyardâ€"perfect for relaxation or entertaining. Don't miss this opportunity to own in one of Edmonton's premier neighborhoods!

#### **Essential Information**

MLS® # E4426749

Price \$528,000

Bedrooms 5

Bathrooms 2.00

Full Baths 2

Square Footage 1,134 Acres 0.00

Year Built 1958

### **Exterior**

Exterior Wood, Stucco

Exterior Features Back Lane, Fenced, Playground Nearby, Public Transportation, Schools,

**Shopping Nearby** 

Roof Asphalt Shingles

Construction Wood, Stucco

Foundation Concrete Perimeter