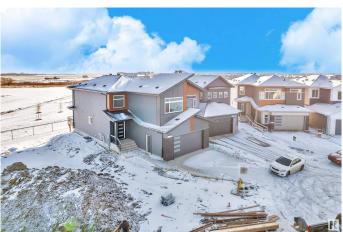

#### \$699,000

5 Bedroom, 4.00 Bathroom, 2,497 sqft Single Family on 0.00 Acres

Woodbend, Leduc, AB

READY TO MOVE In || DOUBLE CAR GARAGE Upgraded BRAND New Detached Home | 5 BED 4 BATH | Main door entrance leads you to Open to above Living area. Family area with beautiful feature wall & fireplace. Main floor bedroom and full bathroom. BEAUTIFUL EXTENDED kitchen with Centre island. HUGE Spice Kitchen with lot of cabinets. Dining nook with access to backyard . Oak staircase leading to bonus room with feature wall. Huge Primary br with stunning feature wall, indent ceiling, 5pc fully custom ensuite & W/I closet . Bedroom 2 & Bedroom 3 with jack & jill bathroom. Bedroom 4 with common bathroom. Laundry on 2nd floor with sink. Side entrance for basement. This house checks off all the columns.

Sub-Type Detached Single Family

Style 2 Storey
Status Active

## **Exterior**

Exterior Wood, Vinyl

Exterior Features Airport Nearby, Schools, Shopping Nearby

Roof Asphalt Shingles

Construction Wood, Vinyl

Foundation Concrete Perimeter