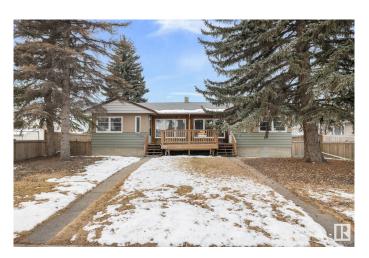

#### \$599,900

2 Bedroom, 4.00 Bathroom, 1,576 sqft Single Family on 0.00 Acres

Prince Rupert, Edmonton, AB

4PLEX!!!! Calling all investors!!! Now is the time to invest in Edmonton in this well located 4plex close to downtown on a RS zoned 754 sq m2 lot. The upper units have 2 bed 1 bath and the lower units are 1 bed 1 bath. This property has had some upgrades over the years including new shingles (last year), HWT, one new furnace, weeping tile and sump (approx 10 years ago), some windows, and various renovations to each unit. The property also features a double heated garage and plenty of parking out back. This amazing starter investment property is close to GMAC and NAIT, blocks from downtown and a short drive to the Royal Alex. Rent it out, live in it, or use the income as a holding property until you want to redevelop.

# **Amenities**

Amenities Front Porch

Parking Double Garage Detached, Heated

## **Exterior**

Exterior Wood, Stucco

Exterior Features Back Lane, Flat Site, Public Swimming Pool, Public Transportation,

Schools, Shopping Nearby, View Downtown

Roof Asphalt Shingles

Construction Wood, Stucco