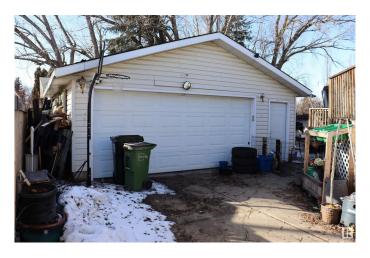

me buyers. Checkout this beautiful bi-level house in the Lorelei neighborhood offering a character of timeless classic and requires TLC with your personal touch. 3-Bedrooms, Living room, kitchen, dinning and full bathroom on Main floor, FINISHED BASEMENT offers Recreation room, 2 additional bedrooms, laundry & full bathroom. Huge Deck, Extra wide detached garage and long drive way perfect for RV PARKING. Great location in a family friendly neighborhood with easy access to amenities. \*\*\*Please note\*\*\* THE PROPERTY IS SOLD "AS IS AT THE TIME OF POSSESSION. NO WARRANTIES OR REPRESENTATIONS―.

Built in 1976

#### **Essential Information**

MLS® # E4426869 Price \$315,000

Bedrooms 5

Bathrooms 2.00

Full Baths 2

Square Footage 1,069

Acres 0.00

Year Built 1976

Type Single Family







Sub-Type Detached Single Family

Style Bi-Level Status Active

## **Community Information**

Address 16536 102 Street

Area Edmonton

Subdivision Lorelei

City Edmonton
County ALBERTA

Province AB

Postal Code T5X 2H3

#### **Amenities**

Amenities Deck, See Remarks

Parking Double Garage Detached

#### Interior

Appliances None, See Remarks

Heating Forced Air-1, Natural Gas

Stories 2

Has Basement Yes

Basement Full, Finished

#### **Exterior**

Exterior Wood, Vinyl

Exterior Features Fenced, Flat Site, Schools, Shopping Nearby

Roof Asphalt Shingles

Construction Wood, Vinyl

Foundation Concrete Perimeter

#### Additional Information

Date Listed March 21st, 2025

Days on Market 38

Zoning Zone 27

DATA IS DEEMED RELIABLE BUT IS NOT GUARANTEED ACCURATE BY THE REALTORS® ASSOCIATION OF