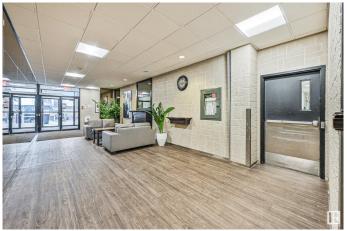

### \$110,000

2 Bedroom, 1.00 Bathroom, 1,131 sqft Condo / Townhouse on 0.00 Acres

WîhkwÃantôwin, Edmonton, AB

WOW!! HANDYMAN SPECIAL!!! Needs TLC. This over 1133 sqft TOP floor CORNER unit of ACADEMY PLACE. Features HUGE living room and the kitchen looking over the DINING room. Large master room with W.I.C. Good sized second bedroom plus DEN. There is 4 piece full bath as well. Lots of space. South facing balcony give you more NEURTAL sunlight. PANARAMIC view of RIVER VALLEY. COIN-Laundry right besides the unit. Walking distance to SHOPPING, PUBLIC TRANSIT. Close to GOLF course, and all amenities. Easy access to U of A, DOWNTOWN, BIKE trails. Condo fee including all utilities.

#### **Amenities**

Amenities Detectors Smoke, Intercom, Storage-In-Suite

Parking Stall