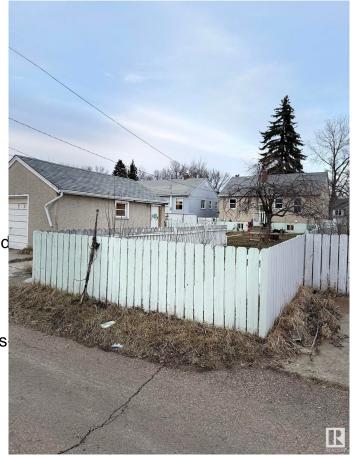

## \$349,000

1 Bedroom, 2.00 Bathroom, 797 sqft Single Family on 0.00 Acres

Spruce Avenue, Edmonton, AB

Investor alert or first time home buyer looking to find the perfect home in the community of Spruce Avenue. This little gem is waiting for you the first time buyer or sit and wait to build a larger home with the massive 43 X 150 yard. This house has numerous upgrades over the years, like newer shingles, windows, furnace and hot water tank, new flooring (Vinyl and laminate), baseboards, updated lighting, and much more. This charming gem is great for all types of investors or that very first place called home.

**Exterior** 

Exterior Wood, Stucco

Exterior Features Fenced, Fruit Trees/Shrubs,

Shopping Nearby

Roof Asphalt Shingles

Construction Wood, Stucco

Foundation Concrete Perimeter

**Additional Information** 