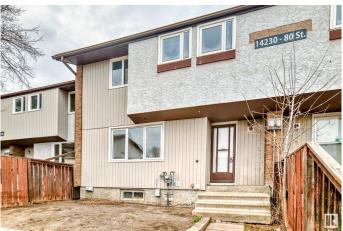

# \$179,000 - 3 14230 80 Street, Edmonton

MLS® #E4427756

## \$179,000

3 Bedroom, 1.00 Bathroom, 922 sqft Condo / Townhouse on 0.00 Acres

Kildare, Edmonton, AB

Discover this beautifully updated 3-bedroom, 2-storey townhouse in the heart of Kildare! Freshly painted and move-in ready, this bright and spacious home offers modern updates and fantastic value. The finished basement provides extra living space, while the fenced front yard is perfect for relaxing or entertaining. This home also features a new hot water tank, providing peace of mind for years to come, and with low condo fees, it offers both comfort and affordability. Some photos are virtually staged. Ideally situated with easy access to Yellowhead Trail and Anthony Henday, you're just minutes from schools, parks, shopping malls, playgrounds, and bus stopsâ€"everything you need is close by! Don't miss this fantastic opportunity!

# **Community Information**

Address 3 14230 80 Street

Area Edmonton

Subdivision Kildare

City Edmonton
County ALBERTA

Province AB

Postal Code T5C 1L6