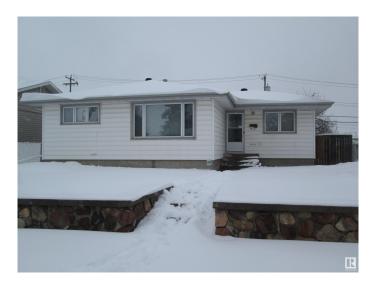

# \$377,000 - 13331 95 Street, Edmonton

MLS® #E4427854

# \$377,000

4 Bedroom, 2.00 Bathroom, 1,020 sqft Single Family on 0.00 Acres

Glengarry, Edmonton, AB

Well maintained family home. 1100 square foot bungalow with upgrades over the years. Large living room with beautiful hardwood floors. Eat in kitchen has vinyl floors, oak cabinets and ceramic tile back splash plus a window above the sink. 3 carpeted bedrooms up. Basement has a huge rec room, a carpeted bedroom, 3 piece bath, laundry room and storage space. Fenced back yard and a heated double car garage. Great family community.

# **Exterior**

Exterior Wood, Vinyl

Exterior Features Back Lane, Public Transportation, Shopping Nearby

Roof Asphalt Shingles

Construction Wood, Vinyl

Foundation Concrete Perimeter