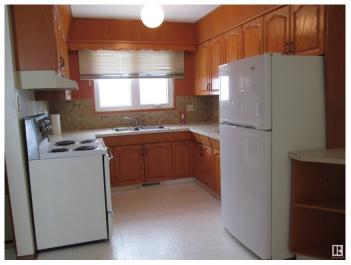

# \$377,000

4 Bedroom, 2.00 Bathroom, 1,020 sqft Single Family on 0.00 Acres

Glengarry, Edmonton, AB

Well maintained family home. 1100 square foot bungalow with upgrades over the years. Large living room with beautiful hardwood floors. Eat in kitchen has vinyl floors, oak cabinets and ceramic tile back splash plus a window above the sink. 3 carpeted bedrooms up. Basement has a huge rec room, a carpeted bedroom, 3 piece bath, laundry room and storage space. Fenced back yard and a heated double car garage. Great family community.

#### Interior

Appliances Dryer, Oven-Microwave, Refrigerator, Stove-Electric, Washer

Heating Forced Air-1, Natural Gas

Stories 2

Has Basement Yes

Basement Full, Finished