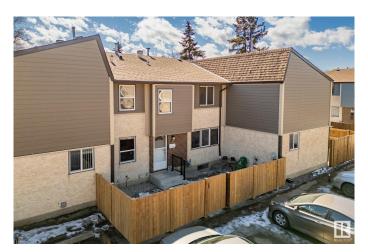

### \$219,000

3 Bedroom, 1.50 Bathroom, 920 sqft Condo / Townhouse on 0.00 Acres

Ormsby Place, Edmonton, AB

Don't miss this rare find in Ormsby Place this is one of the few townhomes in the area with a private yard, featuring brand-new fence and grading in 2024! This well-kept 3 bedroom, 1.5 bathroom townhome offers 1,016 sq ft of comfortable living space. Freshly painted bedrooms, bathrooms and living room. Fully finished basement (2024) for extra living space. New washing machine (2024), Hot Water Tank (2018), Furnace (2008). Don't miss this fantastic opportunity to own a move-in-ready home in a great location, close to schools, walking trails, parks, shopping centres all while in close proximity to the Henday & Whitemud for easy access around the city. \*Primary bedroom photos are virtually staged.

#### **Exterior**

Exterior Wood, Stucco, Vinyl

Fenced, Low Maintenance Landscape, Playground Nearby, Public **Exterior Features** 

Transportation, Schools, Shopping Nearby

Roof **Asphalt Shingles** 

Wood, Stucco, Vinyl Construction Concrete Perimeter