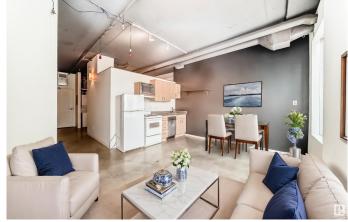

#### \$119.900

1 Bedroom, 1.00 Bathroom, 441 sqft Condo / Townhouse on 0.00 Acres

Downtown (Edmonton), Edmonton, AB

Exceptional location! Embrace a lifestyle of ultimate urban convenience! Enjoy a beautiful south facing view of down town Edmonton from the 10th floor or take a leisurely walk along trendy Jasper Ave, where you'll find dining, coffee shops, pubs, and great shopping. This modern one-bedroom unit boasts an open floor plan with bright south-facing windows, flooding the space with natural light. It also includes the added convenience of in-suite laundry. With an LRT station right below, you have easy access to the University of Alberta and are within walking distance of Grant MacEwan University.

## Interior

Appliances Dishwasher-Built-In, Hood Fan, Refrigerator, Stacked Washer/Dryer,

Stove-Electric

Heating Forced Air-1, Natural Gas