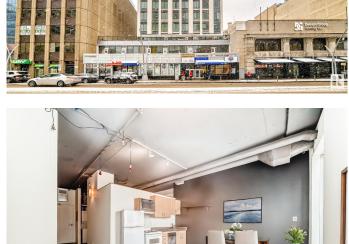

# \$119,900 - 1011 10024 Jasper Avenue, Edmonton

MLS® #E4428043

#### \$119.900

1 Bedroom, 1.00 Bathroom, 441 sqft Condo / Townhouse on 0.00 Acres

Downtown (Edmonton), Edmonton, AB

Exceptional location! Embrace a lifestyle of ultimate urban convenience! Enjoy a beautiful south facing view of down town Edmonton from the 10th floor or take a leisurely walk along trendy Jasper Ave, where you'll find dining, coffee shops, pubs, and great shopping. This modern one-bedroom unit boasts an open floor plan with bright south-facing windows, flooding the space with natural light. It also includes the added convenience of in-suite laundry. With an LRT station right below, you have easy access to the University of Alberta and are within walking distance of Grant MacEwan University.

# **Community Information**

Address 1011 10024 Jasper Avenue

Area Edmonton

Subdivision Downtown (Edmonton)

City Edmonton
County ALBERTA

Province AB

Postal Code T5J 1R9