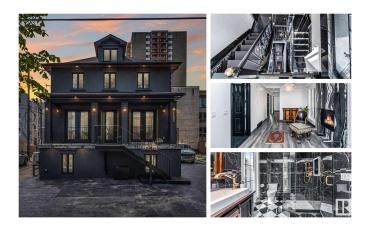

## \$1,495,000

0 Bedroom, 0.00 Bathroom, Office on 0.00 Acres

Wîhkwêntôwin, Edmonton, AB

**3 EXECUTIVE COMMERCIAL OFFICES** INSIDE ONE LUXURY OFFICE BUILDING IN THE HEART OF DOWNTOWN: A standout opportunity just off Jasper Ave! This fully rebuilt heritage property blends timeless elegance with modern upgradesâ€"ideal for office or retail use. Offering over 3 floors of versatile space, each level features a welcoming reception area with fireplace, private offices, designer washrooms, and two floors with kitchenettes. Highlights include marble floors, custom iron railings, contemporary lighting, and a stunning central staircase. Fully upgraded from top to bottom: new foundation, wiring, plumbing, HVAC, windows, roof, and more. Designed for a single business or multi-tenant use, with secure access to each level. Paved parking at the side and rear. Located just two blocks from High Street and Jasper Ave in Edmonton's vibrant core. A rare, high-impact investment you'II be proud to own!

Built in 1912

### Exterior

| Exterior     | Concrete, Wood Frame |
|--------------|----------------------|
| Roof         | Asphalt Shingles     |
| Construction | Concrete, Wood Frame |