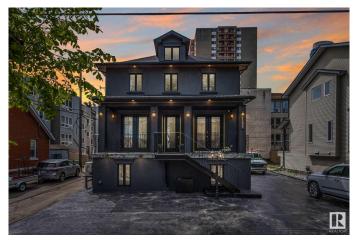

## \$1,495,000

0 Bedroom, 0.00 Bathroom, Office on 0.00 Acres

Wîhkwêntôwin, Edmonton, AB

**3 EXECUTIVE COMMERCIAL OFFICES** INSIDE ONE LUXURY OFFICE BUILDING IN THE HEART OF DOWNTOWN: A standout opportunity just off Jasper Ave! This fully rebuilt heritage property blends timeless elegance with modern upgradesâ€"ideal for office or retail use. Offering over 3 floors of versatile space, each level features a welcoming reception area with fireplace, private offices, designer washrooms, and two floors with kitchenettes. Highlights include marble floors, custom iron railings, contemporary lighting, and a stunning central staircase. Fully upgraded from top to bottom: new foundation, wiring, plumbing, HVAC, windows, roof, and more. Designed for a single business or multi-tenant use, with secure access to each level. Paved parking at the side and rear. Located just two blocks from High Street and Jasper Ave in Edmonton's vibrant core. A rare, high-impact investment you'II be proud to own!

Built in 1912

### Exterior

| Exterior     | Concrete, Wood Frame |
|--------------|----------------------|
| Roof         | Asphalt Shingles     |
| Construction | Concrete, Wood Frame |