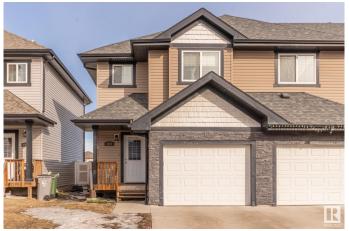

## \$350,000

3 Bedroom, 2.50 Bathroom, 1,228 sqft Condo / Townhouse on 0.00 Acres

Montrose Estates, Beaumont, AB

Beautifully kept, single car garage attached, end unit, backing on to a park, bare land town house. Fully fenced back yard and a deck. Inside you will be greeted with gleaming hardwood flooring, spacious living room, kitchen with stainless steel appliances, decent size dining area and 2 piece bathroom completes the main level. Main floor has 9' ceiling, kitchen has granite counter top and microwave hood fan. Upstairs you will find spacious primary bedroom with 3 piece ensuite and walk in closet. Two more bedrooms and 3 piece common bath room. Unfinished basement.

### **Exterior**

Exterior Wood, Vinyl

Exterior Features Backs Onto Park/Trees, Fenced, Landscaped, No Back Lane

Roof Asphalt Shingles

Construction Wood, Vinyl

Foundation Concrete Perimeter