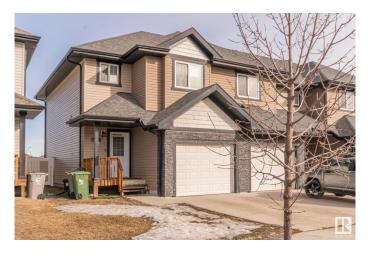

## \$350,000

3 Bedroom, 2.50 Bathroom, 1,228 sqft Condo / Townhouse on 0.00 Acres

Montrose Estates, Beaumont, AB

Beautifully kept, single car garage attached, end unit, backing on to a park, bare land town house. Fully fenced back yard and a deck. Inside you will be greeted with gleaming hardwood flooring, spacious living room, kitchen with stainless steel appliances, decent size dining area and 2 piece bathroom completes the main level. Main floor has 9' ceiling, kitchen has granite counter top and microwave hood fan. Upstairs you will find spacious primary bedroom with 3 piece ensuite and walk in closet. Two more bedrooms and 3 piece common bath room. Unfinished basement.

### **Exterior**

Exterior Wood, Vinyl

Exterior Features Backs Onto Park/Trees, Fenced, Landscaped, No Back Lane

Roof Asphalt Shingles

Construction Wood, Vinyl

Foundation Concrete Perimeter