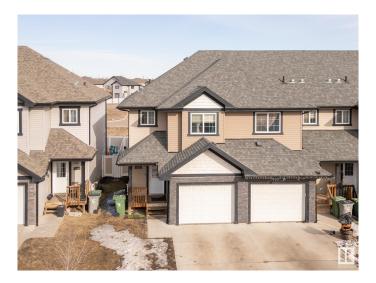

## \$350,000

3 Bedroom, 2.50 Bathroom, 1,228 sqft Condo / Townhouse on 0.00 Acres

Montrose Estates, Beaumont, AB

Beautifully kept, single car garage attached, end unit, backing on to a park, bare land town house. Fully fenced back yard and a deck. Inside you will be greeted with gleaming hardwood flooring, spacious living room, kitchen with stainless steel appliances, decent size dining area and 2 piece bathroom completes the main level. Main floor has 9' ceiling, kitchen has granite counter top and microwave hood fan. Upstairs you will find spacious primary bedroom with 3 piece ensuite and walk in closet. Two more bedrooms and 3 piece common bath room. Unfinished basement.

### **Exterior**

Exterior Wood, Vinyl

Exterior Features Backs Onto Park/Trees, Fenced, Landscaped, No Back Lane

Roof Asphalt Shingles

Construction Wood, Vinyl

Foundation Concrete Perimeter