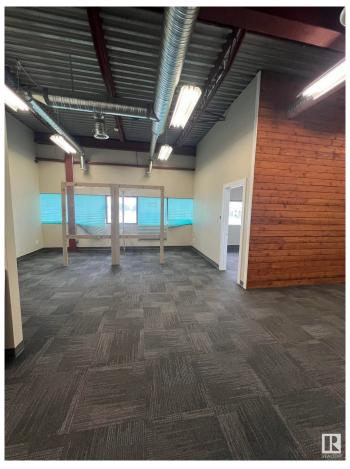

#### \$0

0 Bedroom, 0.00 Bathroom, Retail on 0.00 Acres

Steinhauer, Edmonton, AB

Second Floor corner unit consisting of 2133 Square Feet. Bathroom in unit. Currently features multiple offices and open spaces. Located in a major shopping center with great exposure. 150 parking stalls. Mall is surrounded by residential neighbourhoods in a strategic location.