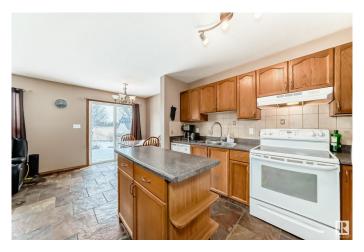

## \$379.999

3 Bedroom, 3.00 Bathroom, 1,222 sqft Single Family on 0.00 Acres

Canossa, Edmonton, AB

Welcome to this stunning 3-bedroom, 3-bathroom half duplex in the desirable Canossa community. Set on a spacious private lot backing onto a park, this home is nestled in a quiet cul-de-sac. Enjoy an open-concept design with a well-appointed kitchen featuring ample storage and counter spaceâ€"ideal for entertaining. Step outside to your own outdoor oasis, complete with a large deck, raised fire pit, and professionally landscaped backyard. Upstairs, the oversized master bedroom offers a 4-piece ensuite, with two additional bedrooms and a second 4-piece bath. The fully finished basement includes a spacious family room and a 3-piece bath. Close to the Edmonton Military Garrison, public transit, shopping, schools, and the Anthony Henday, this home is perfect for a growing family

# Interior

Interior Features ensuite bathroom

Appliances Dishwasher-Built-In, Dryer, Garage Opener, Hood Fan, Refrigerator,

Storage Shed, Stove-Electric, Washer, Window Coverings

Heating Forced Air-1, Natural Gas