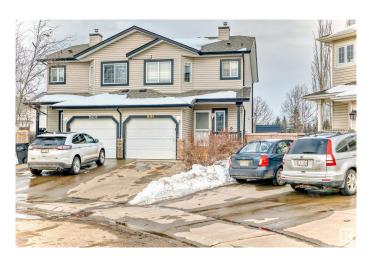

# \$379,999 - 11404 169 Avenue, Edmonton

MLS® #E4428810

## \$379.999

3 Bedroom, 3.00 Bathroom, 1,222 sqft Single Family on 0.00 Acres

Canossa, Edmonton, AB

Welcome to this stunning 3-bedroom, 3-bathroom half duplex in the desirable Canossa community. Set on a spacious private lot backing onto a park, this home is nestled in a quiet cul-de-sac. Enjoy an open-concept design with a well-appointed kitchen featuring ample storage and counter spaceâ€"ideal for entertaining. Step outside to your own outdoor oasis, complete with a large deck, raised fire pit, and professionally landscaped backyard. Upstairs, the oversized master bedroom offers a 4-piece ensuite, with two additional bedrooms and a second 4-piece bath. The fully finished basement includes a spacious family room and a 3-piece bath. Close to the Edmonton Military Garrison, public transit, shopping, schools, and the Anthony Henday, this home is perfect for a growing family

# **Community Information**

Address 11404 169 Avenue

Area Edmonton

Subdivision Canossa

City Edmonton

County ALBERTA

Province AB

Postal Code T5X 6G7