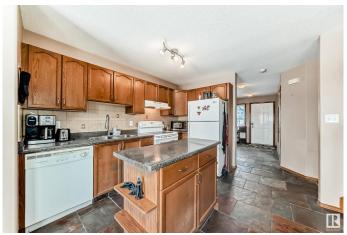

## \$379.999

3 Bedroom, 3.00 Bathroom, 1,222 sqft Single Family on 0.00 Acres

Canossa, Edmonton, AB

Welcome to this stunning 3-bedroom, 3-bathroom half duplex in the desirable Canossa community. Set on a spacious private lot backing onto a park, this home is nestled in a quiet cul-de-sac. Enjoy an open-concept design with a well-appointed kitchen featuring ample storage and counter spaceâ€"ideal for entertaining. Step outside to your own outdoor oasis, complete with a large deck, raised fire pit, and professionally landscaped backyard. Upstairs, the oversized master bedroom offers a 4-piece ensuite, with two additional bedrooms and a second 4-piece bath. The fully finished basement includes a spacious family room and a 3-piece bath. Close to the Edmonton Military Garrison, public transit, shopping, schools, and the Anthony Henday, this home is perfect for a growing family

# Interior

Interior Features ensuite bathroom

Appliances Dishwasher-Built-In, Dryer, Garage Opener, Hood Fan, Refrigerator,

Storage Shed, Stove-Electric, Washer, Window Coverings

Heating Forced Air-1, Natural Gas