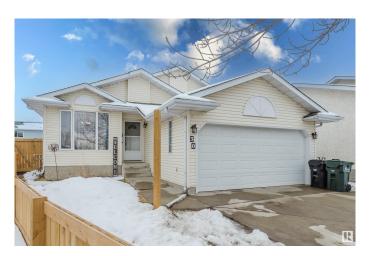

# \$485,000 - 30 Davy Crescent, Sherwood Park

MLS® #E4428813

## \$485,000

4 Bedroom, 3.00 Bathroom, 1,077 sqft Single Family on 0.00 Acres

Davidson Creek, Sherwood Park, AB

This 4-level split is quite a find, With space and charm so well-designed. Four bedrooms give you room to grow, A yard so big, let gardens flow! The parking's plenty, bring your ride, Cars, RVsâ€"just step inside. Bright and airy, filled with light, A place that feels just right at night. Cozy corners, open space, A welcoming and warm embrace. Come take a look, don't miss your chance, A home like this deserves a glance!

Type Single Family

Sub-Type Detached Single Family

Style 4 Level Split

Status Active

#### **Exterior**

Exterior Wood, Vinyl

Exterior Features Fenced, Low Maintenance Landscape, No Back Lane, No Through

Road, Schools, Shopping Nearby

Roof Asphalt Shingles

Construction Wood, Vinyl

Foundation Concrete Perimeter