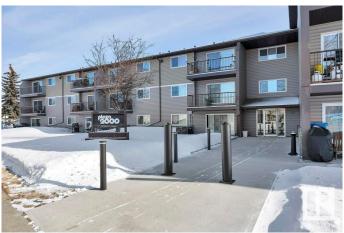

## \$100,000

1 Bedroom, 1.00 Bathroom, 636 sqft Condo / Townhouse on 0.00 Acres

Caernarvon, Edmonton, AB

Attention First time home buyers or Investors!!!! Don't miss your chance to own this 636 sq.ft. 2nd floor one bedroom in the well-cared for "Plaza 2000" 18 + condo complex! This unit boasts: upgraded bright-white galley kitchen, dining area, a bright and spacious living room which opens onto a west-facing balcony, a massive bedroom, and 4pc bathroom with extra cabinetry. Building has newer patio door, roof, in-unit storage room, same floor laundry, and an assigned and powered parking stall. All utilities included in the low condo fee. Nearby: Save-On-Foods, Shoppers, Tim's, YMCA, schools, and public transport. MOVE IN **READY & QUICK POSSESSION!** 

### **Exterior**

Exterior Wood, Vinyl

Exterior Features Flat Site, Park/Reserve, Playground Nearby, Public Swimming Pool,

Public Transportation, Schools, Shopping Nearby

Roof Asphalt Shingles

Construction Wood, Vinyl