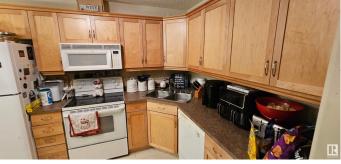

### \$209,000

2 Bedroom, 2.00 Bathroom, 936 sqft Condo / Townhouse on 0.00 Acres

Breckenridge Greens, Edmonton, AB

This Spacious 2Bed, 2Bath, 2Stall unit is available in June of 2025. Maple Kitchen Cabinets, Island, Tiled back splash and Under Cabinet Lighting. Other features include Corner Gas Fireplace, Air Conditioning and Insuite Laundry/Storage room. Adding even more VALUE is the secluded Balcony, equipped with Gas BBQ hookup, looking out on to the putting green, flower bed and patio area. The building amenities include a social room, Library, Games room, exercise room and quest suite. The GREAT LOCATION, kitty corner from the Golf course, and close proximity to shopping, public transit(future site of LRT expansion), and easy access to the Whitemud and Anthony Henday ensures it's a sound investment. Needs TLC, but it is a rear find!