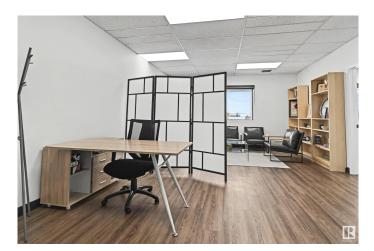

#### \$225,000

0 Bedroom, 0.00 Bathroom, Office on 0.00 Acres

Strathcona Industrial Park, Edmonton, AB

Fully renovated second-floor commercial condo in Strathcona Industrial Park, ideal for professionals, small businesses, and startups ready to upgrade from a home office. This bright and functional space offers 904 SF (condo plan) or 846.95 SF (RMS) and features a reception area, two private offices, a versatile scrum room (or third office), kitchenette with sink, and two washrooms. Zoned IB, allowing for a wide variety of business uses. Located just off 97th Street with easy access to Whitemud Drive and public transit. Well-managed building with a new roof (2013), updated steel cladding (2011), and a strong reserve fund supported by developer contributions. Ideal for client-facing operations, creative professionals, or anyone seeking a turnkey space in a central location.