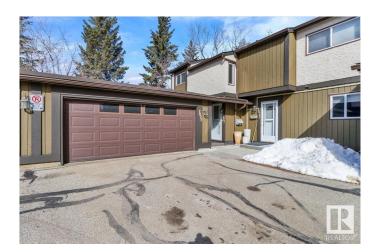

### \$239,900

2 Bedroom, 1.50 Bathroom, 1,182 sqft Condo / Townhouse on 0.00 Acres

Kameyosek, Edmonton, AB

Terrific end unit tucked away in a quiet complex surrounded by mature trees. Large and private 40 ft wide yard with massive deck. Hard to find double attached garage. Very nicely maintained and updated unit with loads of hardwood flooring, gas fireplace, lots of windows and an unspoiled basement. Original 3 bedroom plan was converted to 2 bedroom but could easily be converted back. Move in ready. Shows extremely well and priced to sell! Close to LRT, Grey Nuns Hospital, Shopping and Schools. For more details please visit the REALTOR's® Website.

#### **Amenities**

Amenities Deck, Detectors Smoke

Parking Spaces 2

Parking Double Garage Attached