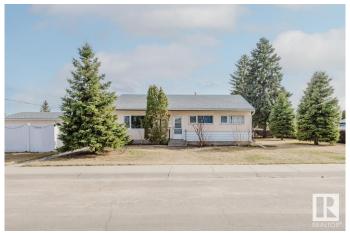

#### \$369,000

3 Bedroom, 1.00 Bathroom, 1,049 sqft Single Family on 0.00 Acres

Athlone, Edmonton, AB

Nestled in the desirable Athlone community, this charming CORNER LOT bungalow offers fantastic potential and is ready for your personal touch. Located on a corner lot, this home provides easy access for trailer parking via the back lane, plus a single detached garage for added convenience. Inside, you'll find 3 spacious bedrooms and a well-appointed bathroom. The kitchen boasts plenty of oak cabinetry, offering ample storage space. Recent updates include a newer hot water tank, toilet, dishwasher, soffits, and eaves, as well as approximately 10-year-old shingles, providing peace of mind. The private, fully fenced yard is a standout feature. A 6' maintenance-free fence offers seclusion and a perfect space for outdoor enjoyment. Appliances are included, making this home move-in ready. With some creative updates, this cozy bungalow has the potential to shine and become your perfect home!