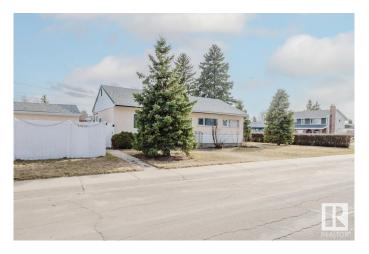

#### \$369,000

3 Bedroom, 1.00 Bathroom, 1,049 sqft Single Family on 0.00 Acres

Athlone, Edmonton, AB

Nestled in the desirable Athlone community, this charming CORNER LOT bungalow offers fantastic potential and is ready for your personal touch. Located on a corner lot, this home provides easy access for trailer parking via the back lane, plus a single detached garage for added convenience. Inside, you'll find 3 spacious bedrooms and a well-appointed bathroom. The kitchen boasts plenty of oak cabinetry, offering ample storage space. Recent updates include a newer hot water tank, toilet, dishwasher, soffits, and eaves, as well as approximately 10-year-old shingles, providing peace of mind. The private, fully fenced yard is a standout feature. A 6' maintenance-free fence offers seclusion and a perfect space for outdoor enjoyment. Appliances are included, making this home move-in ready. With some creative updates, this cozy bungalow has the potential to shine and become your perfect home!