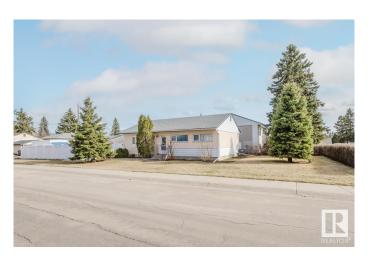

#### \$369,000

3 Bedroom, 1.00 Bathroom, 1,049 sqft Single Family on 0.00 Acres

Athlone, Edmonton, AB

Nestled in the desirable Athlone community, this charming CORNER LOT bungalow offers fantastic potential and is ready for your personal touch. Located on a corner lot, this home provides easy access for trailer parking via the back lane, plus a single detached garage for added convenience. Inside, you'll find 3 spacious bedrooms and a well-appointed bathroom. The kitchen boasts plenty of oak cabinetry, offering ample storage space. Recent updates include a newer hot water tank, toilet, dishwasher, soffits, and eaves, as well as approximately 10-year-old shingles, providing peace of mind. The private, fully fenced yard is a standout feature. A 6' maintenance-free fence offers seclusion and a perfect space for outdoor enjoyment. Appliances are included, making this home move-in ready. With some creative updates, this cozy bungalow has the potential to shine and become your perfect home!