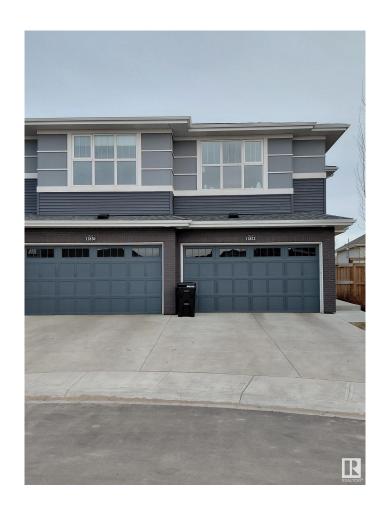

### \$450.000

3 Bedroom, 1.50 Bathroom, 1,666 sqft Single Family on 0.00 Acres

Trumpeter Area, Edmonton, AB

This large Duplex built in 2018 has a large backyard, professionally landscaped front and back with a gardener's delight. specialized soil, composting bins, flowers, and vegetables. The home boasts 3 bedrooms, 2.5 baths, and upper-floor laundry. Custom-built gate with specialized locks. Built by Avi as a spec home features include Whirlpool appliances, a Whirlpool Energy Star Top Mount Freezer Fridge stainless steel. Quartz kitchen countertops. The front entrance features a mud room with a half bath, great room, kitchen eating area & pantry. California knockdown ceilings throughout. Rear deck with aluminum railings and a gas line. Large driveway 18 feet by 28 feet.

Amenities Deck, Dog Run-Fenced In, S

Natural Gas BBQ Hookup

Parking Spaces 4

Parking Double Garage Attached, Front Drive Access

Interior

Interior Features ensuite bathroom

Appliances Dishwasher - Energy Star, [

Garage Opener, Oven-Stove-Electric, Washer - Ene

Heating Forced Air-1, Natural Gas

Stories 2

Has Basement Yes

Basement Full, Unfinished

**Exterior** 

Exterior Wood, Vinyl

Exterior Features Fenced, Flat Site, Fruit Tree