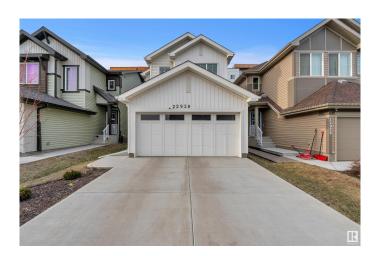

# \$549,998 - 22930 96a Avenue, Edmonton

MLS® #E4431188

#### \$549.998

3 Bedroom, 2.50 Bathroom, 1,849 sqft Single Family on 0.00 Acres

Secord, Edmonton, AB

Beautiful Detached Home with double car garage Nestled in the highly sought-after neighbourhood of Secord, this home epitomizes modern living with its clean lines + efficient layout. upon entrance on main floor you will find mudroom, half bath, living area, dining nook, kitchen & pantry. Upper level you will find bonus room, primary bedroom with W/I Closet & ensuite, 2 more bedrooms & common bathroom. Laundry room on upper level. Unfinished Basement with separate entrance is ready for your personal finishes. Located right off Anthony Henday, within minutes drive to Whitemud Drive, Stony Plain Road, Lewis Farms Transit Centre, Misericordia Community Hospital, schools, shopping, golf, and parks.