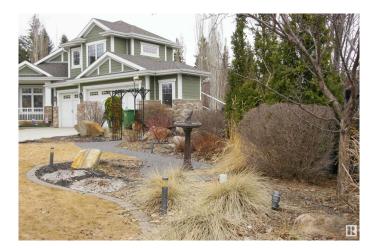

#### \$1,059,900

4 Bedroom, 3.00 Bathroom, 2,261 sqft Single Family on 0.00 Acres

Erin Ridge, St. Albert, AB

Just about as private as you can get in town, Stunning 2261 sq ft executive bungalow, tucked away on a 1/4 acre lot in a cul-de-sac, with an award-winning backyard. Relax and entertain in the expansive great room with soaring vaulted ceilings, with a wall unit framing a gas fireplace. The island kitchen is a dream - complete with high-end appliances, ample counter space, and a walk-through pantry, perfect for meal prep and casual dining. The dining area shares some of the cabinetry with the kitchen, with patio doors out to the sunroom. The primary bedroom is massive, overlooking the backyard again, and features a beautiful 5-piece ensuite and a walk-in closet. The Bonus room is massive, pick what you want it for, with plenty of windows and another gas fireplace. The fully finished basement features three more bedrooms, a large rec room with gorgeous wet bar, and a family room wired for surround and another gas fireplace. The triple garage is oversized and heated. This one checks a lot of boxes.

## Exterior

| Exterior          | Wood, Brick, Hardie Board Siding                             |
|-------------------|--------------------------------------------------------------|
| Exterior Features | Cul-De-Sac, Fenced, Golf Nearby, Landscaped, Private Setting |
| Lot Description   | x17.2x17.9x55.71                                             |
| Roof              | Asphalt Shingles                                             |
| Construction      | Wood, Brick, Hardie Board Siding                             |
| Foundation        | Concrete Perimeter                                           |