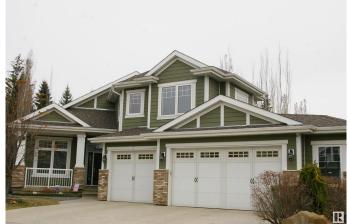

#### \$1,059,900

4 Bedroom, 3.00 Bathroom, 2,261 sqft Single Family on 0.00 Acres

Erin Ridge, St. Albert, AB

Just about as private as you can get in town, Stunning 2261 sq ft executive bungalow, tucked away on a 1/4 acre lot in a cul-de-sac, with an award-winning backyard. Relax and entertain in the expansive great room with soaring vaulted ceilings, with a wall unit framing a gas fireplace. The island kitchen is a dream - complete with high-end appliances, ample counter space, and a walk-through pantry, perfect for meal prep and casual dining. The dining area shares some of the cabinetry with the kitchen, with patio doors out to the sunroom. The primary bedroom is massive, overlooking the backyard again, and features a beautiful 5-piece ensuite and a walk-in closet. The Bonus room is massive, pick what you want it for, with plenty of windows and another gas fireplace. The fully finished basement features three more bedrooms, a large rec room with gorgeous wet bar, and a family room wired for surround and another gas fireplace. The triple garage is oversized and heated. This one checks a lot of boxes.

## Exterior

| Exterior          | Wood, Brick, Hardie Board Siding                             |
|-------------------|--------------------------------------------------------------|
| Exterior Features | Cul-De-Sac, Fenced, Golf Nearby, Landscaped, Private Setting |
| Lot Description   | x17.2x17.9x55.71                                             |
| Roof              | Asphalt Shingles                                             |
| Construction      | Wood, Brick, Hardie Board Siding                             |
| Foundation        | Concrete Perimeter                                           |