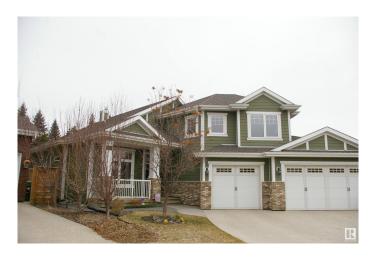

#### \$1,059,900

4 Bedroom, 3.00 Bathroom, 2,261 sqft Single Family on 0.00 Acres

Erin Ridge, St. Albert, AB

Just about as private as you can get in town, Stunning 2261 sq ft executive bungalow, tucked away on a 1/4 acre lot in a cul-de-sac, with an award-winning backyard. Relax and entertain in the expansive great room with soaring vaulted ceilings, with a wall unit framing a gas fireplace. The island kitchen is a dream - complete with high-end appliances, ample counter space, and a walk-through pantry, perfect for meal prep and casual dining. The dining area shares some of the cabinetry with the kitchen, with patio doors out to the sunroom. The primary bedroom is massive, overlooking the backyard again, and features a beautiful 5-piece ensuite and a walk-in closet. The Bonus room is massive, pick what you want it for, with plenty of windows and another gas fireplace. The fully finished basement features three more bedrooms, a large rec room with gorgeous wet bar, and a family room wired for surround and another gas fireplace. The triple garage is oversized and heated. This one checks a lot of boxes.

## Exterior

| Exterior          | Wood, Brick, Hardie Board Siding                             |
|-------------------|--------------------------------------------------------------|
| Exterior Features | Cul-De-Sac, Fenced, Golf Nearby, Landscaped, Private Setting |
| Lot Description   | x17.2x17.9x55.71                                             |
| Roof              | Asphalt Shingles                                             |
| Construction      | Wood, Brick, Hardie Board Siding                             |
| Foundation        | Concrete Perimeter                                           |