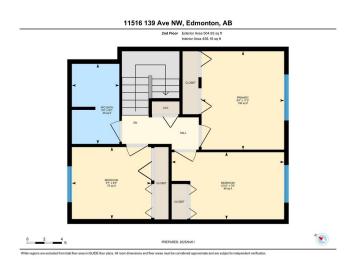

## **Essential Information**

MLS® # E4431452 Price \$198,000

Bedrooms 3

Bathrooms 1.50

Full Baths 1
Half Baths 1

Square Footage 1,021

Acres 0.00

Year Built 1977

# **Community Information**

Address 11516 139 Avenue

Area Edmonton
Subdivision Carlisle

City Edmonton
County ALBERTA

Province AB

Postal Code T5X 3L4