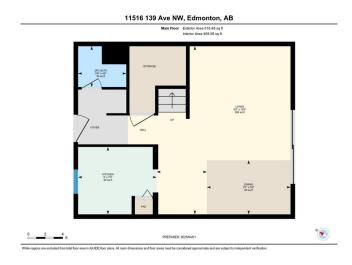

## **Essential Information**

MLS® # E4431452 Price \$198,000

Bedrooms 3

Bathrooms 1.50

Full Baths 1
Half Baths 1

Square Footage 1,021

Acres 0.00

Year Built 1977

# **Community Information**

Address 11516 139 Avenue

Area Edmonton
Subdivision Carlisle

City Edmonton
County ALBERTA

Province AB

Postal Code T5X 3L4