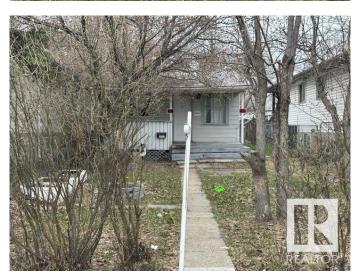

# \$174,900 - 9423 110 Avenue, Edmonton

MLS® #E4432196

## \$174,900

2 Bedroom, 1.00 Bathroom, 667 sqft Single Family on 0.00 Acres

Mccauley, Edmonton, AB

Prime location to build and invest in the mature area location! Investor Alert or First time buyer!! Cozy livable bungalow in the mature down town city neighborhood, minutes to the heart of Edmonton! Situated on a 29' x 129' lot zoned RF3. This is a GREAT rental or live and re-development later property. 2 bedrooms, 1 bathroom, laminate flooring, metal roof, newer hot water tank, crawl space for storage. Build a new single family and duplex housing or possible four units. CLOSE TO ALL AMENITIES, SCHOOLS, MAJOR BUS ROUTES, LRT LINE, GROCERY STORES & RESTAURANTS, MEDICAL SERVICES. **BRING OFFERS! MUST SELL!** 

#### **Exterior**

Exterior Wood, Vinyl

Exterior Features Landscaped, Paved Lane, Private Setting, Schools, Shopping Nearby

Roof Metal

Construction Wood, Vinyl

Foundation Concrete Perimeter