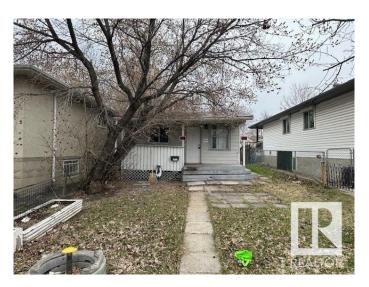

# \$174,900 - 9423 110 Avenue, Edmonton

MLS® #E4432196

## \$174,900

2 Bedroom, 1.00 Bathroom, 667 sqft Single Family on 0.00 Acres

Mccauley, Edmonton, AB

Prime location to build and invest in the mature area location! Investor Alert or First time buyer!! Cozy livable bungalow in the mature down town city neighborhood, minutes to the heart of Edmonton! Situated on a 29' x 129' lot zoned RF3. This is a GREAT rental or live and re-development later property. 2 bedrooms, 1 bathroom, laminate flooring, metal roof, newer hot water tank, crawl space for storage. Build a new single family and duplex housing or possible four units. CLOSE TO ALL AMENITIES, SCHOOLS, MAJOR BUS ROUTES, LRT LINE, GROCERY STORES & RESTAURANTS, MEDICAL SERVICES. **BRING OFFERS! MUST SELL!** 

#### **Exterior**

Exterior Wood, Vinyl

Exterior Features Landscaped, Paved Lane, Private Setting, Schools, Shopping Nearby

Roof Metal

Construction Wood, Vinyl

Foundation Concrete Perimeter