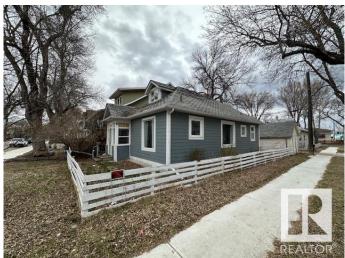

#### \$264,900

3 Bedroom, 1.00 Bathroom, 1,188 sqft Single Family on 0.00 Acres

Mccauley, Edmonton, AB

CORNER LOT MUST BE SEEN!! 1150+S/F Modern Character Cape Cod home! THOUSANDS SPENT over the years on upgrades! This AMAZING charming and well maintained SPACIOUS 1.5 STOREY in the wonderful neighborhood of McCauley in North Edmonton. Kitty corner to a beautiful Church! Two blocks from the famous Spinelli's Italian Supermarket & McCauley Park! And the warm SUN shining all day long! Main floor features 9-foot ceilings, spacious kitchen with all appliances, a spacious 4-piece bathroom, 2 bedrooms on the main and a huge 3rd bedroom or flex room upstairs. Extra loft space for tons of storage! Full unspoiled basement. Detached garage. Upgrades include new H2O tank. Hardy board siding W/ Styrofoam insulation. Some new windows, flooring & paint. All Situated on a generously sized, fully fenced, and landscaped 33' x 73' lot, this home is perfect for first-time buyers or investors. AMENITIES, SCHOOLS, MAJOR BUS ROUTES, LRT LINE, GROCERY STORES & RESTAURANTS, MEDICAL SERVICES. MINUTES FROM DOWN TOWN! **BRING OFFERS!** 

# Exterior

| Exterior          | Wood, Hardie Board Siding                                           |  |
|-------------------|---------------------------------------------------------------------|--|
| Exterior Features | Back Lane, Corner Lot, Fenced, Flat Site, Landscaped, Paved Lane,   |  |
|                   | Playground Nearby, Private Setting, Public Transportation, Schools, |  |