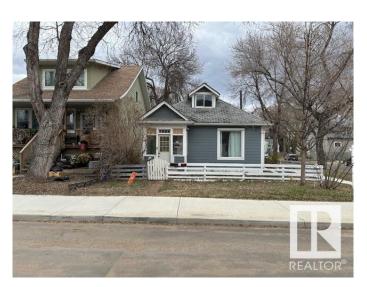

#### \$264,900

3 Bedroom, 1.00 Bathroom, 1,188 sqft Single Family on 0.00 Acres

Mccauley, Edmonton, AB

CORNER LOT MUST BE SEEN!! 1150+S/F Modern Character Cape Cod home! THOUSANDS SPENT over the years on upgrades! This AMAZING charming and well maintained SPACIOUS 1.5 STOREY in the wonderful neighborhood of McCauley in North Edmonton. Kitty corner to a beautiful Church! Two blocks from the famous Spinelli's Italian Supermarket & McCauley Park! And the warm SUN shining all day long! Main floor features 9-foot ceilings, spacious kitchen with all appliances, a spacious 4-piece bathroom, 2 bedrooms on the main and a huge 3rd bedroom or flex room upstairs. Extra loft space for tons of storage! Full unspoiled basement. Detached garage. Upgrades include new H2O tank. Hardy board siding W/ Styrofoam insulation. Some new windows, flooring & paint. All Situated on a generously sized, fully fenced, and landscaped 33' x 73' lot, this home is perfect for first-time buyers or investors. AMENITIES, SCHOOLS, MAJOR BUS ROUTES, LRT LINE, GROCERY STORES & RESTAURANTS, MEDICAL SERVICES. MINUTES FROM DOWN TOWN! **BRING OFFERS!** 

# Exterior

| Exterior          | Wood, Hardie Board Siding                                           |  |
|-------------------|---------------------------------------------------------------------|--|
| Exterior Features | Back Lane, Corner Lot, Fenced, Flat Site, Landscaped, Paved Lane,   |  |
|                   | Playground Nearby, Private Setting, Public Transportation, Schools, |  |