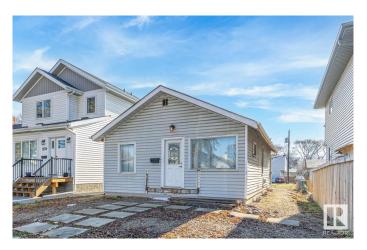

### \$225,000

2 Bedroom, 1.00 Bathroom, 779 sqft Single Family on 0.00 Acres

Calder, Edmonton, AB

Seller financing available! Looking for a project? This home has the bare bones to start your renovation project for a flip, rent out or live in. Seller has stripped down most of the interior to leave a blank slate for your finishing. Home also has a full basement to develop with separate entrance for future suite potential. Thousands of dollars have been put in to the property including a complete regrade of the lot for proper slope around the home. Weeping tile along 3 sides of the home and membrane around the some of the exterior foundation has also been installed. Window wells, wiring, new subloor etc. The lot is extra deep (32x142) perfect for an infill and investment opportunity. New home? Want a detached rear garage with garage suite? Lots of future potential. There are numerous infills on the street, close to schools, off leash dog park, transportation and all amenities.

#### **Essential Information**

MLS® # E4432305

Price \$225,000

Bedrooms 2

Bathrooms 1.00

Full Baths 1

Square Footage 779

Acres 0.00 Year Built 1923

Type Single Family

Sub-Type Detached Single Family

Style Bungalow
Status Active

#### **Exterior**

Exterior Wood, Vinyl

Exterior Features Back Lane, Flat Site, Playground Nearby, Public Transportation, Schools

Roof Asphalt Shingles

Construction Wood, Vinyl

Foundation Concrete Perimeter