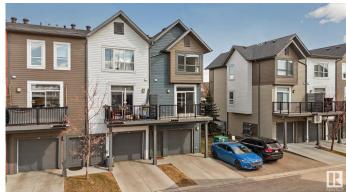

# \$344,900

3 Bedroom, 2.50 Bathroom, 1,535 sqft Condo / Townhouse on 0.00 Acres

Griesbach, Edmonton, AB

This charming 3-bedroom, 2.5-bathroom townhome in Griesbach delivers comfort, convenience, and community. The open-concept layout boasts a large kitchen, sun-filled living room, and dining space designed for gathering. With an additional living area that's perfect for a home office or playroom, the home adapts easily to your lifestyle. The primary suite features a private ensuite, and two more bedrooms provide flexible options for family or guests. Steps away from schools, parks, transit, and a public pool, this is where home meets lifestyle.

# Interior

Interior Features ensuite bathroom

Appliances Dishwasher-Built-In, Garage Opener, Microwave Hood Fan,

Refrigerator, Stacked Washer/Dryer, Stove-Electric, Window Coverings

Heating Forced Air-1, Natural Gas