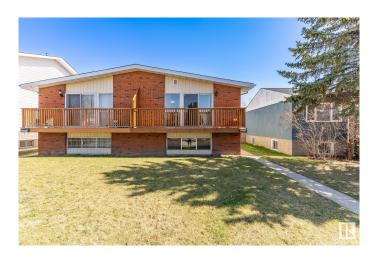

# \$359,900 - 10511 153 Street, Edmonton

MLS® #E4433045

## \$359.900

6 Bedroom, 2.50 Bathroom, 1,058 sqft Single Family on 0.00 Acres

Canora, Edmonton, AB

NEW LISTING! This lovely half duplex is ready for a new owner. The main floor kitchen is brand new, and is absolutely stunning. New kitchen cabinets, quartz countertops, and upgraded sink, new faucet, and black hardware/lighting. Complimented with a large south window, this kitchen shines bright. Fresh paint throughout and various other updates, this home shows well. Live here, or rent this 6 bedroom (3 bedrooms up, 3 bedrooms down) and 2.5 bathroom home. The home comes with 2 kitchens and 2 sets of laundry units. Soundproofing was added to the basement ceiling. There is a full-sized, west facing deck off the main floor, through the massive patio windows. The backyard is nicely manicured and features a single garage that's in great shape.